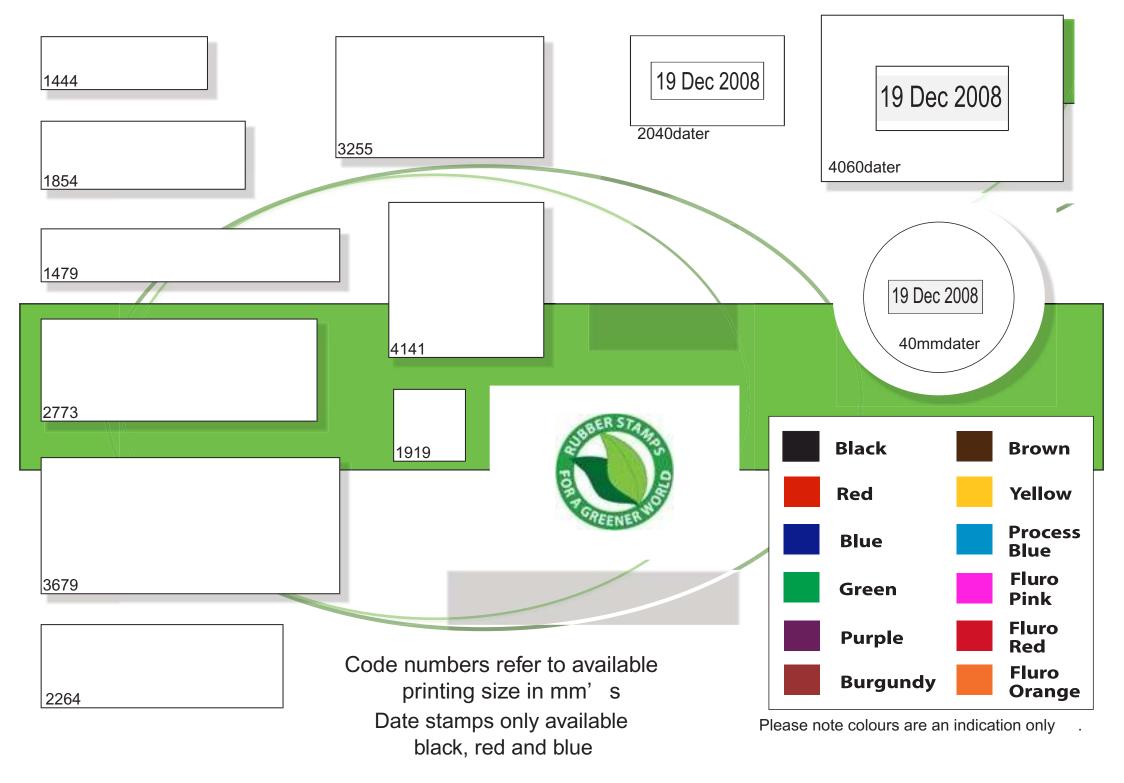

echnology with a large range of ink colours, sharp impressions, robust and reliable functioning. All this together with the most environmentally friendly manufacturing system available.

No chemicals, No water, No effluent, No offensive odour, No toxic gasses, No separate pads, Re-inkable and manufactured with modern energy efficient machines.

Does your manufacturer have a production process to measure up with that?

Consider the impact traditional processes have on our environment, your future and future generations?

Selecting this RapidProcessTechnology system stamp is the easiest way to help reduce your carbon footprint.



Factory 18 & 19 2 Bromham Place Richmond Victoria, Australia 3121

> T +61 3 9428 5675 F +61 3 9428 0250

larry@thesignplace.com.au www.thesignplace.com.au